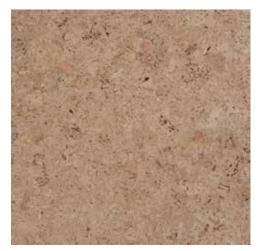

TILE SIZE: LENGTH: 910 MM | WIDTH: 300 MM | THICKNESS: 10.5 MM | 1 BOX:  $\pm$  1.64 M²

HARMONY FROST AMBIENT RC-HARMFROST

HARMONY IVORY AMBIENT RC-HARMIVORY

CHAMPAGNE SAND AMBIENT RC-CHAMPSAND

TRADITIONAL AMBIENT RC-TRAD