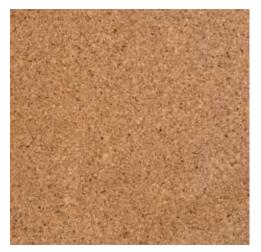

TILE SIZE: LENGTH: 910 MM | WIDTH: 300 MM | THICKNESS: 10.5 MM | 1 BOX:  $\pm$  1.64 M²

HARMONY FROST AMBIENT RC-HARMFROST

HARMONY IVORY AMBIENT RC-HARMIVORY

CHAMPAGNE SAND AMBIENT RC-CHAMPSAND

TRADITIONAL AMBIENT RC-TRAD

AMBIENT RC-SLATE

RUSTIC OLIVE AMBIENT RC-RUSTOLIVE

ReadyCork combines all the natural benefits of cork with a set of quality innovations. The result: A floor you will love to live on!