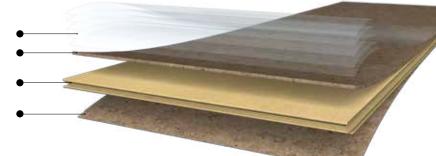

## ENGINEERED FLOATING CORK TILE

Imagine your perfect floor... Stunning appearance, naturally warm & comfortable, soft and quiet underfoot, yet resilient and durable enough to handle daily wear and tear. Easy maintenance and outstanding environmental credentials add to the long list of benefits afforded by ReadyCork Ambient!

- 1. 5 coats of UV lacquer
- 2. High-density natural cork surface, 3 mm thickness
- 3. Moisture resistant, high-density fibreboard, 6 mm thickness
- Integrated cork underlay 1.5 mm thickness with Microban<sup>®</sup> antibacterial protection