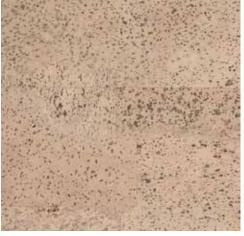

TILE SIZE: LENGTH: 910 MM | WIDTH: 300 MM | THICKNESS: 10.5 MM | 1 BOX:  $\pm$  1.64 M²

HARMONY FROST AMBIENT RC-HARMFROST

HARMONY IVORY AMBIENT RC-HARMIVORY

CHAMPAGNE SAND AMBIENT RC-CHAMPSAND

TRADITIONAL AMBIENT RC-TRAD