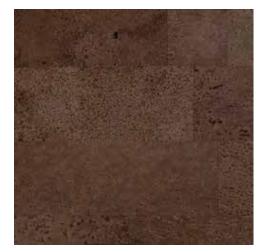

TILE SIZE: LENGTH: 910 MM | WIDTH: 300 MM | THICKNESS: 10.5 MM | 1 BOX:  $\pm$  1.64 M²

HARMONY FROST AMBIENT RC-HARMFROST

HARMONY IVORY AMBIENT RC-HARMIVORY

CHAMPAGNE SAND AMBIENT RC-CHAMPSAND

TRADITIONAL AMBIENT RC-TRAD

AMBIENT RC-SLATE

RUSTIC OLIVE AMBIENT RC-RUSTOLIVE

ReadyCork combines all the natural benefits of cork with a set of quality innovations. The result: A floor you will love to live on!