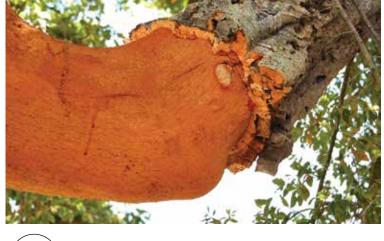

### TREES THAT KEEP ON LIVING

Cork is manufactured from the bark of the unique Cork Oak Tree. Unlike all other trees, the stripping of this bark does not kill the tree: it continues to grow more bark. The new layers are stripped at regular intervals of around 9 years while the tree grows on for centuries.