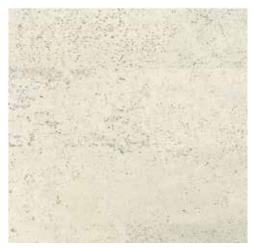

TILE SIZE: LENGTH: 910 MM | WIDTH: 300 MM | THICKNESS: 10.5 MM | 1 BOX:  $\pm$  1.64 M²

HARMONY FROST AMBIENT RC-HARMFROST

HARMONY IVORY AMBIENT RC-HARMIVORY

CHAMPAGNE SAND AMBIENT RC-CHAMPSAND

TRADITIONAL AMBIENT RC-TRAD