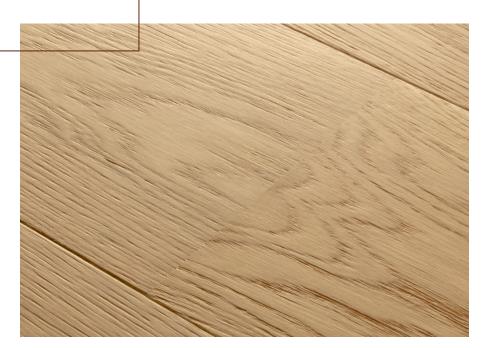

(DEEP) BRUSHED Brushing accentuates the natural grain structure of the wood plank and adds depth.

#### NATURAL KNOTS

Knots are a natural part of wood and emphasize its liveliness. By incorporating knots with a subtle sunken surface, we accentuate the authentic look of our floors, creating more depth as well as an aged look.