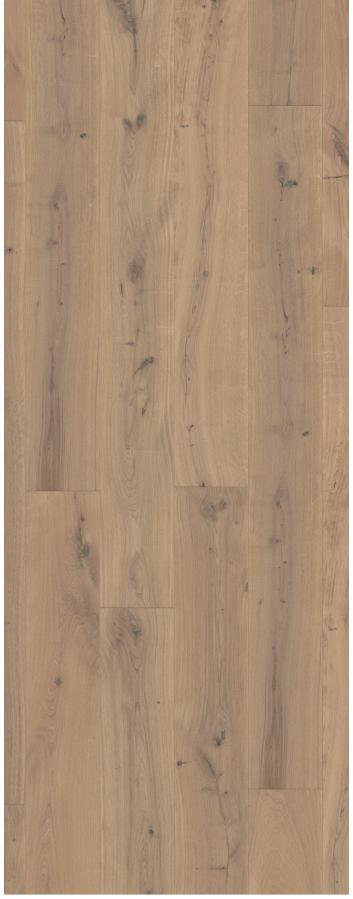

# CAPPUCCINO BLONDE OAK EXTRA MATT

## MAS3566H

Matching Scotia Matching Incizo QQSWSCOT01341 QSWINCP01341

DARK CHOCOLATE OAK EXTRA MATT