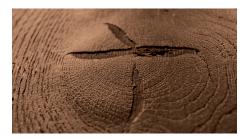

#### NATURAL KNOTS

Knots are a natural part of wood and emphasize its liveliness. By incorporating knots with a subtle sunken surface, we accentuate the authentic look of our floors, creating more depth as well as an aged look.

| Colour variaton |            |
|-----------------|------------|
| Knots - EN1310  | Max. 80 mm |
| Cracks          |            |