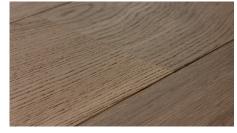

(DEEP) BRUSHED Brushing accentuates the natural grain structure of the wood plank and adds depth.