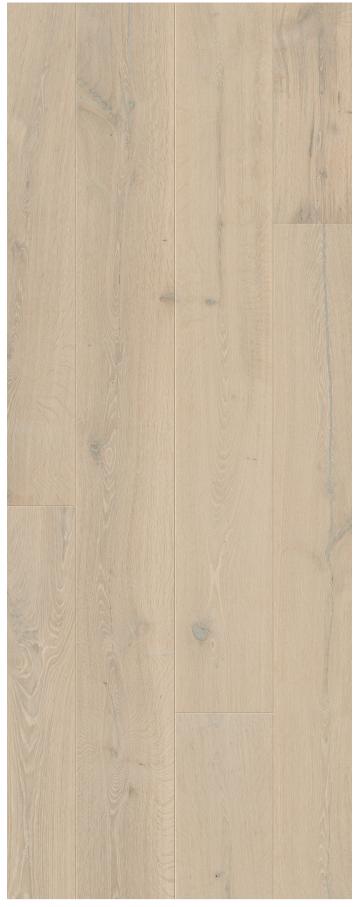

## FROZEN OAK EXTRA MATT

#### MAS3562H

Matching Scotia Matching Incizo QSWSCOT03562 QSWINCP03562