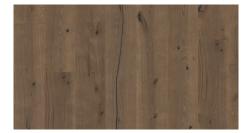

#### NATURAL KNOTS

Knots are a natural part of wood and emphasize its liveliness. By incorporating knots with a subtle sunken surface, we accentuate the authentic look of our floors, creating more depth as well as an aged look.

| Colour variaton |            |
|-----------------|------------|
| Knots - EN1310  | Max. 80 mm |
| Cracks          |            |