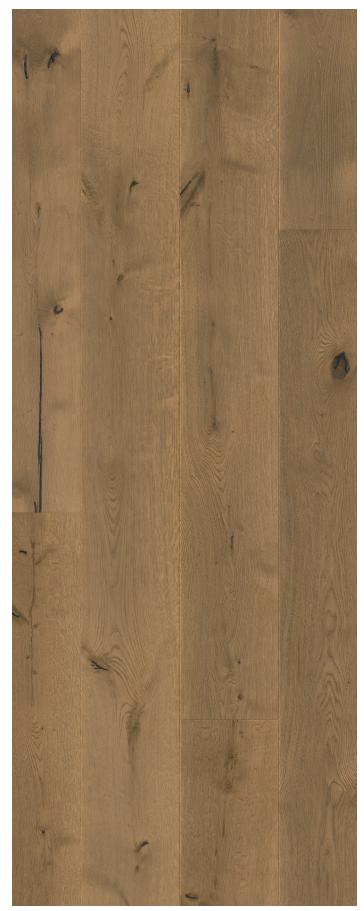

#### THE BIG EFFECT COLLECTION: MASSIMO

Make it big: that's what our Massimo collection is all about. With its unprecedentedly long and wide planks, and superior authenticity and craftsmanship, this truly unique wooden floor breathes luxury.

Massimo's story starts with wood, nature's most noble raw material. Massimo is marked by carefully handpicked planks with large knots and cracks, creating a vibrant appearance. Because filling is done manually, knots retain their natural look and the authentic character of the floor is respected. As a result, your floor will always have a lively variation in colour and structure and a rustic appearance. To enhance the nude, untreated look, and protect the floor against stains from coffee and wine, Massimo planks are finished with extra matt lacquer.

Massimo comes in four beautiful decors, developed in-house by our design team and in line with the latest trends in architecture, fashion and design. Whatever style fits your personality, Massimo can make your biggest dreams come true.