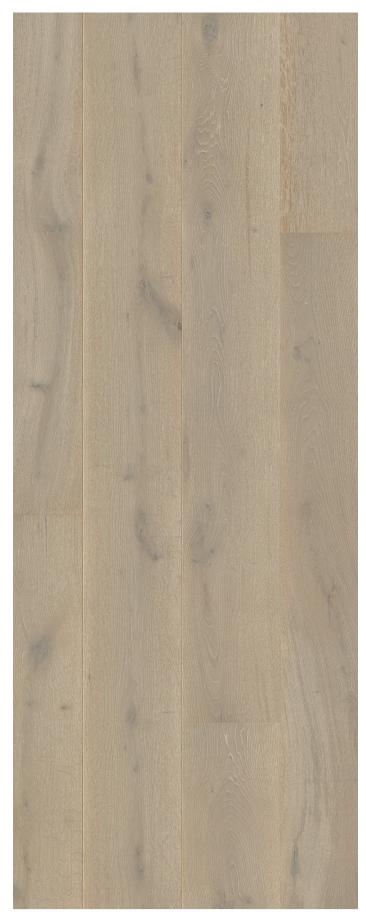

# WINTER STORM OAK EXTRA MATT

#### MAS3842H

Matching Scotia Matching Incizo QSWSCOT03563 QSWINCP03563