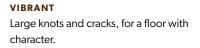

Massimo's story starts with wood, nature's most noble raw material. Massimo is marked by carefully handpicked planks with large knots and cracks, creating a vibrant appearance. Because filling is done manually, knots retain their natural look and the authentic character of the floor is respected. As a result, your floor will always have a lively variation in colour and structure and a rustic appearance. To enhance the nude, untreated look, and protect the floor against stains from coffee and wine, Massimo planks are finished with extra matt lacquer.

#### NATURAL KNOTS

Knots are a natural part of wood and emphasize its liveliness. By incorporating knots with a subtle sunken surface, we accentuate the authentic look of our floors, creating more depth as well as an aged look.

| Colour variaton |            |
|-----------------|------------|
| Knots - EN1310  | Max. 80 mm |
| Cracks          |            |